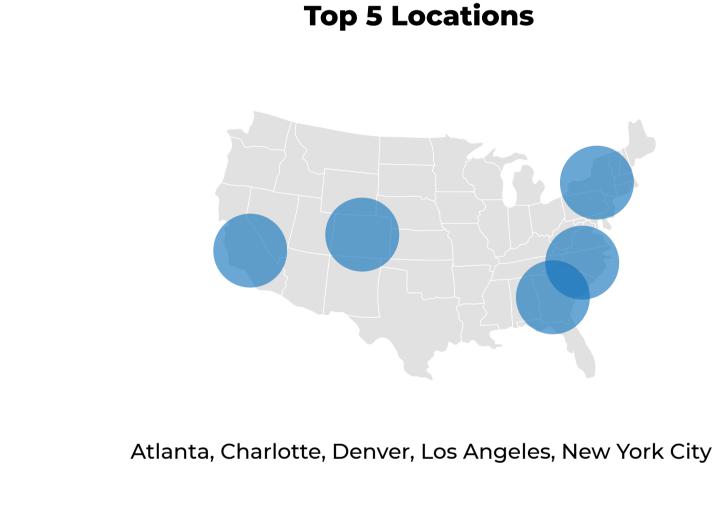

**Maxime Sigouin** Founder of Fit Vegan Coach

Founder and CEO of All Yall's Foods

18-22

**Age Demographics** 

28-34

**Top 5 Locations** 

2022 August (launched)

15,000+