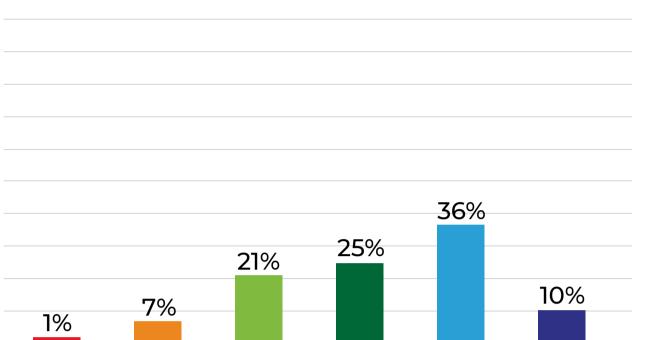

**Maxime Sigouin** Founder of Fit Vegan Coach

Founder and CEO of All Yall's Foods

18-22

**Age Demographics** 

28-34

**Top 5 Locations** 

2022 August (launched)

15,000+

**Total Downloads** 

180 Avg. Downloads

35-44 45-59 60-150

tackle their inspiring journey to entrepreneurship and what keeps them going, their struggles and their future in the industry.

Aspiring and thriving plant-based business owners