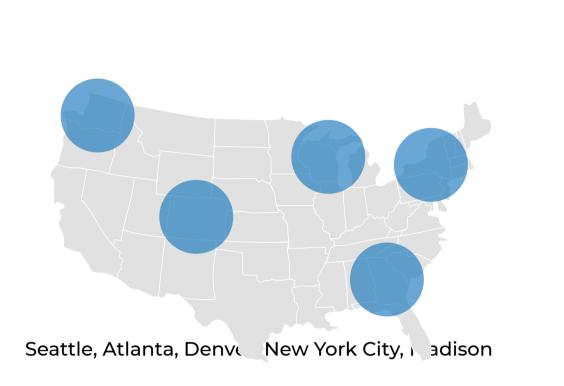

**Maxime Sigouin** Founder of Fit Vegan Coach

Founder and CEO of All Yall's Foods

18-22

**Age Demographics** 

28-34

**Top 5 Locations** 

2022 August (launched)

15,000+